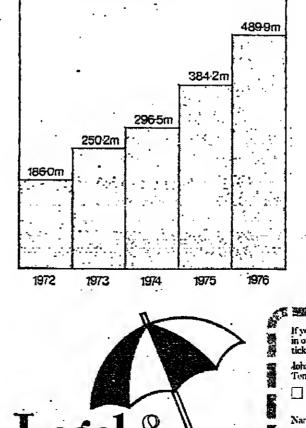

and investing funds, and that there is no case either for State ownership of the insurance industry or for State control over investment.

Annual General Meeting 18 May 1977

| Highlights from the Ac                 | count      | ts         |
|----------------------------------------|------------|------------|
|                                        | 1975<br>Em | 1976<br>Em |
| Group operating profit                 | 9.7        | .11.1      |
| Profits from long (erm business        | 6.6        | 7.7        |
| Underwriting loss on general insurance | (4.6)      | (3.7)      |
| Shareholders' dividends                | 6.7        | ī. I       |
| Investment income                      | 141.9      | 19102      |
| Payments to policyholders              | 157.6      | 194.1      |





Assurance Society Limited





| dress.                         | •                               |     |
|--------------------------------|---------------------------------|-----|
|                                |                                 | • • |
|                                |                                 |     |
| iness Tel. No                  | Home Tel. No.                   |     |
|                                |                                 | FT  |
| the local sector sector sector | a second a second second second |     |



### ADVERTISEMENT

-31

# **A Investment Trust Review**

Half a century Personal reflections on past and future by Lewis G. Whyte

Chairman, London and Manchester Assurance Company Limited

per cent) shares h toolds (6000 13) C shares and